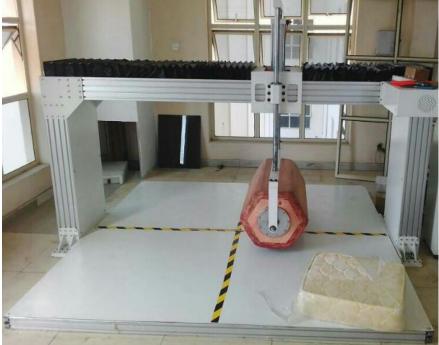

## SL-T07 Mattress Rollator Testing Machine

#### Product Information

To determine the durability of any type of mattress and boxspring unit (regardless of the materials) by simulating long term use condition.

The Rollator type mattress durability tester determines the quality of support of mattress and box spring unit after repeatedly impacts and cyclic movement applied on the surface, Using the cylinder or hex agon to simulate the body of human continuously roll on the mattress.

Technical parameters

| Hexagonal wood barrel (ASTM F1566)                                                              | 109kg, Length 36±3in(915±75mm)    |
|-------------------------------------------------------------------------------------------------|-----------------------------------|
| Maximum size of mattress                                                                        | 2.2m×2.5m                         |
| Test speed                                                                                      | 0-20r/min                         |
| Control method                                                                                  | PLC+ touch screen                 |
| Dimension                                                                                       | 2500mm×2800mm×2200mm              |
| Power                                                                                           | AC220V±10%, 50/60Hz, single phase |
| Accessory                                                                                       | One Hexagonal barrel              |
| According to different mattress to adjust the rolling stroke (adjust the limit switch position) |                                   |
| Low coefficient of friction guide, ensure full drum weight on the mattress.                     |                                   |
| LCD Touch Screen display provides easy control and setting, also with USB port to output        |                                   |
| test results.                                                                                   |                                   |