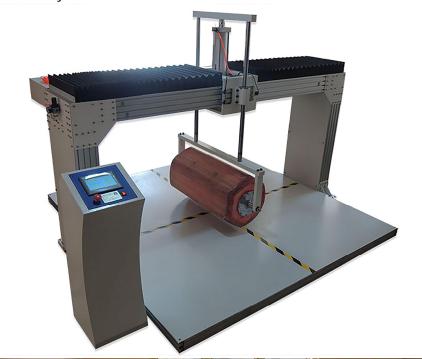

## SL-T07 Mattress Rollator Testing Machine

#### Product Information

To determine the durability of any type of mattress and boxspring unit (regardless of the materials) by simulating long term use condition.

The Rollator type mattress durability tester determines the quality of support of mattress and box spring unit after repeatedly impacts and cyclic movement applied on the surface, Using the cylinder or hex agon to simulate the body of human continuously roll on the mattress.

Technical parameters

| Hexagonal wood barrel (ASTM F1566)                                                              | 109kg, Length 36±3in(915±75mm)    |
|-------------------------------------------------------------------------------------------------|-----------------------------------|
| Maximum size of mattress                                                                        | 2.2m×2.5m                         |
| Test speed                                                                                      | 0-20r/min                         |
| Control method                                                                                  | PLC+ touch screen                 |
| Dimension                                                                                       | 2500mm×2800mm×2200mm              |
| Power                                                                                           | AC220V±10%, 50/60Hz, single phase |
| Accessory                                                                                       | One Hexagonal barrel              |
| According to different mattress to adjust the rolling stroke (adjust the limit switch position) |                                   |
| Low coefficient of friction guide, ensure full drum weight on the mattress.                     |                                   |
| LCD Touch Screen display provides easy control and setting, also with USB port to output        |                                   |
| test results.                                                                                   |                                   |