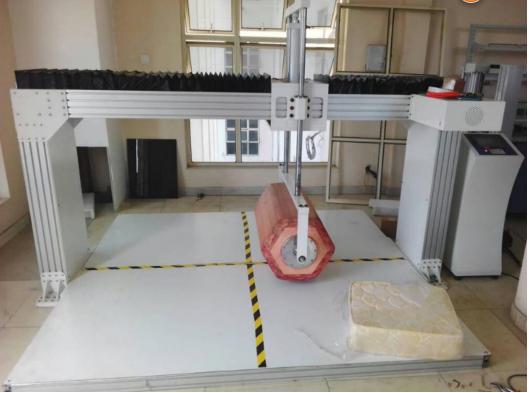

## SL-T07 Mattress Rollator Testing Machine

#### Product Information

To determine the durability of any type of mattress and boxspring unit (regardless of the materials) by simulating long term use condition.

The Rollator type mattress durability tester determines the quality of support of mattress and box spring unit after repeatedly impacts and cyclic movement applied on the surface, Using the cylinder or hex agon to simulate the body of human continuously roll on the mattress.

Technical parameters

| Hexagonal wood barrel (ASTM F1566)                                                              | 109kg, Length 36±3in(915±75mm)    |
|-------------------------------------------------------------------------------------------------|-----------------------------------|
| Maximum size of mattress                                                                        | 2.2m×2.5m                         |
| Test speed                                                                                      | 0-20r/min                         |
| Control method                                                                                  | PLC+ touch screen                 |
| Dimension                                                                                       | 2500mm×2800mm×2200mm              |
| Power                                                                                           | AC220V±10%, 50/60Hz, single phase |
| Accessory                                                                                       | One Hexagonal barrel              |
| According to different mattress to adjust the rolling stroke (adjust the limit switch position) |                                   |
| Low coefficient of friction guide, ensure full drum weight on the mattress.                     |                                   |
| LCD Touch Screen display provides easy control and setting, also with USB port to output        |                                   |
| test results.                                                                                   |                                   |